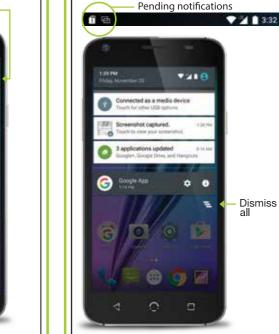

# Notifications

Receive alert notifications on arrival of new messages, calendar events, alarms, and other ongoing events. When a notification arrives, the corresponding icon will appear at the top of the screen.

dismiss all button.

Dismiss

To expand a notification, drag-n-drop the

icon by slowly swiping downward. When

Google Now is your personal digital assistant. It uses location reporting and history to provide you with easy access to weather, traffic, scores, and other need-to-know information. You may turn it on or off at any time by tapping the Google search bar on any Home screen.

Google Now™

finished, either swipe it away or tap the

Phone