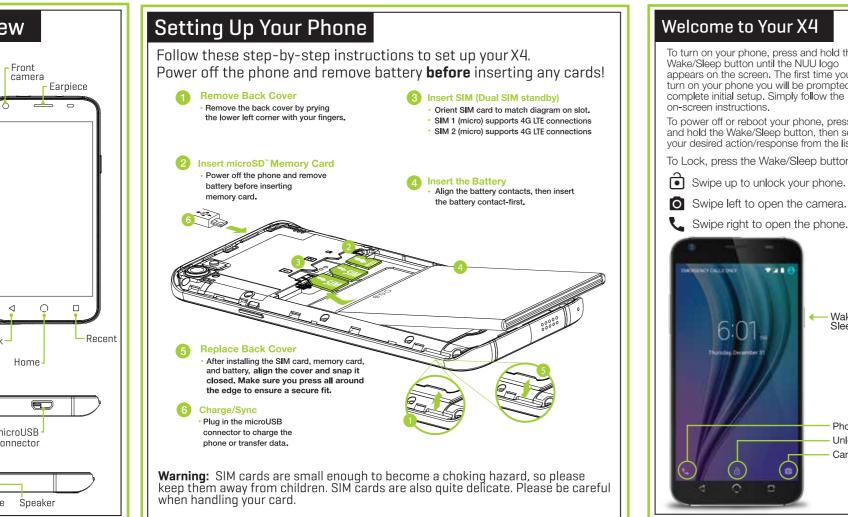

# Welcome to Your X4

To turn on your phone, press and hold the Wake/Sleep button until the NUU logo appears on the screen. The first time you turn on your phone you will be prompted to complete initial setup, Simply follow the on-screen instructions,

Back: tap at any time to return to the To power off or reboot your phone, press and hold the Wake/Sleep button, then select your desired action/response from the list.

To Lock, press the Wake/Sleep button,

Swipe left to open the camera.

Swipe right to open the phone.