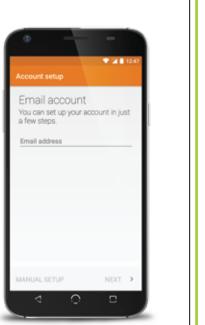

Type your message, add desired attachments

You can set up your account in just a few

From the Home screen, tap the camera email icon than simply follow the on-screen

To access email go into All Apps, tap the