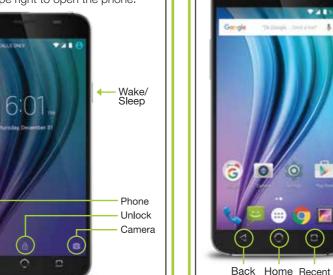

Back: tap at any time to return to the To power off or reboot your phone, press and hold the Wake/Sleep button, then select your desired action/response from the list.

To Lock, press the Wake/Sleep button,

Swipe left to open the camera.

Swipe right to open the phone.

### Gesture Controls

previous screen.

applications.

To move between Home screens, swipe left Use gesture controls to perform key tasks or right. The Navigation bar shows which quickly and easily. Home screen you have selected, and is located at the bottom of every Home screen