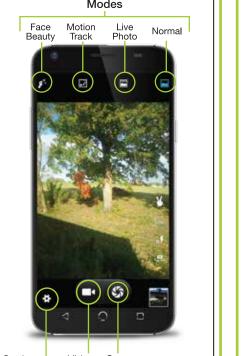

Use the built-in camera to take pictures o Browse the web with Google Chrome by record videos. To access the camera from tapping the Google Chrome icon. Type an address or search term into the Omnibox to the lock screen, swipe from right to left. get started.