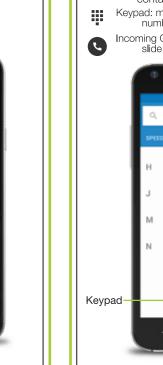

# Voicemai

To access your voicemail, press and hold on the keypad.

Voicemail number and setup will vary by

Send an SMS or MMS to another mobile phone user by tapping the Messages icon.

Type name or phone number in the To field or select someone from Frequents or All

Swipe left to open the camera.

Swipe right to open the phone.