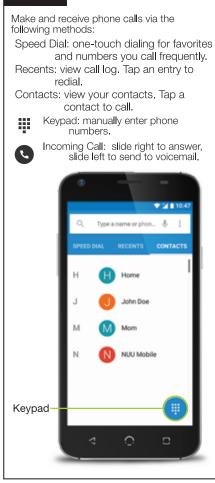

# Voicemai

To access your voicemail, press and hold on the keypad.

Voicemail number and setup will vary by

Send an SMS or MMS to another mobile phone user by tapping the Messages icon.

Type name or phone number in the To field or select someone from Frequents or All