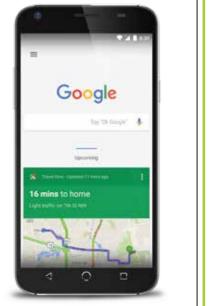

dismiss all button.

Dismiss

To expand a notification, drag-n-drop the

icon by slowly swiping downward. When

Google Now is your personal digital assistant. It uses location reporting and history to provide you with easy access to weather, traffic, scores, and other need-to-know information. You may turn it on or off at any time by tapping the Google search bar on any Home screen.

Google Now™

finished, either swipe it away or tap the

Phone