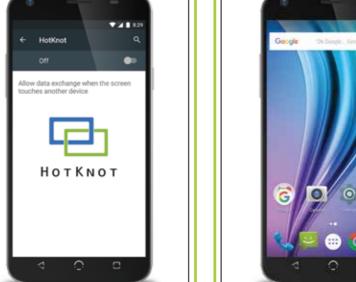

## HotKnot™

Share data, links, photos, videos and more using HotKnot, a file transfer technology from MediaTek.

Select the media you wish to share and

simply hold the screens of two HotKnot-enabled devices less than one centimeter apart and the media will appear on both screens.