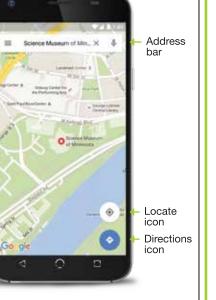

Use Menu to access a new tab. bookmarks, history, reload a page. request a desktop version of the site. and change other settings.

See where you are on a map or get directions to where you want to go by tapping the Google Maps icon. Select mode of transportation by tapping the 🏚 then I type the address or destination in the search