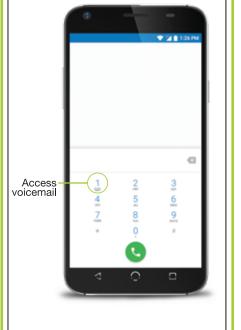

# Voicemai

To access your voicemail, press and hold on the keypad.

Voicemail number and setup will vary by

Send an SMS or MMS to another mobile phone user by tapping the Messages icon.

Type name or phone number in the To field or select someone from Frequents or All