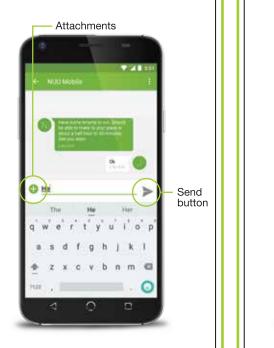

Type your message, add desired attachments

You can set up your account in just a few

From the Home screen, tap the camera email icon than simply follow the on-screen

To access email go into All Apps, tap the