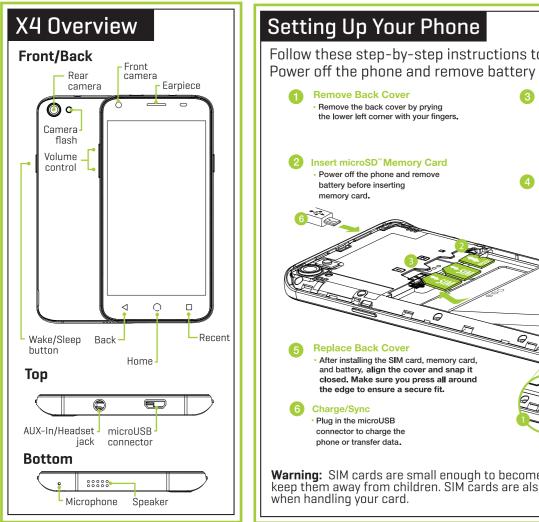

# Welcome to Your X4

To turn on your phone, press and hold the Wake/Sleep button until the NUU logo appears on the screen. The first time you turn on your phone you will be prompted to complete initial setup, Simply follow the on-screen instructions,

Back: tap at any time to return to the To power off or reboot your phone, press and hold the Wake/Sleep button, then select your desired action/response from the list.

To Lock, press the Wake/Sleep button,

Swipe left to open the camera.

Swipe right to open the phone.



### Gesture Controls

previous screen.

applications.

To move between Home screens, swipe left Use gesture controls to perform key tasks or right. The Navigation bar shows which quickly and easily. Home screen you have selected, and is located at the bottom of every H