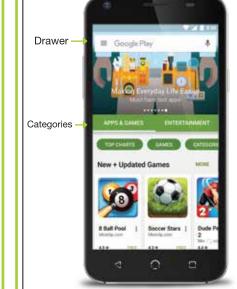

The Google Play store allows you to download apps, music, movies, and games directly to

To access the Google Play store go into All Apps and tap the Google Play icon.

To access your purchased content, select a category then tap the Drawer icon.