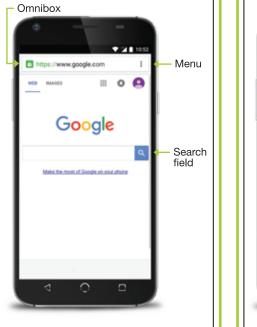

Use the built-in camera to take pictures o Browse the web with Google Chrome by record videos. To access the camera from tapping the Google Chrome icon. Type an address or search term into the Omnibox to the lock screen, swipe from right to left. get started.

Use Menu to access a new tab. bookmarks, history, reload a page. request a desktop version of the site. and change other settings.

See where you are on a map or get directions to where you want to go by tapping the Google Maps icon. Select mode of transportation by tapping the 🏚 then I type the address or destination in the search