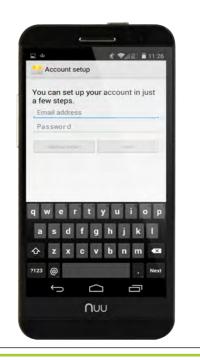

Type your message, add desired attachments (by tapping the paperclip icon). then tap Send.

You can set up vour email account in just a few steps.

> Simply follow the on-screen

Enter email address and password, then tap Next. Select desired Account Settings. then tap Next. Enter a name for this account and your name (to be displayed on outgoing messages), then tap Next.