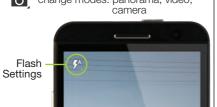

Camera -

Settinas

Panorama -

Camera -

Video -

Use the built-in camera to take pictures or record videos. To access the camera from the lock screen, swipe from right to left anywhere in the top half of the screen. From the Home screen, tap the camera icon.

adjust flash settings adjust camera settings change modes: panorama, video,

∩uu

Browse the web with Chrome by tapping the Chrome icon. Type an address or search term into the Omnibox to get started. Use the Tabs button to have multiple pages open at once. Use Overflow to access favorites, reload a page, change the text size, request a desktop version of the site, and change other settings.