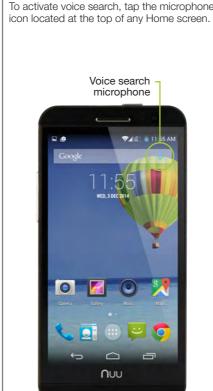

## Notifications

Receive alert notifications on arrival of new messages, calendar events, alarms, and other ongoing events. When a notification arrives, the corresponding icon will appear at the top of the screen.

Expand a notification by swiping down slowly. When finished, either swipe it to the side or tap the Dismiss All button.