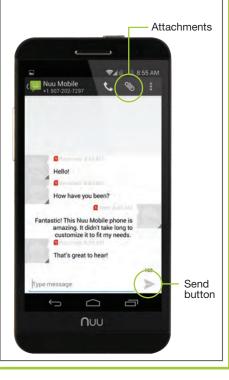

Type your message, add desired attachments (by tapping the paperclip icon). then tap Send.

You can set up vour email account in just a few steps.

> Simply follow the on-screen

Enter email address and password, then tap Next. Select desired Account Settings. then tap Next. Enter a name for this account and your name (to be displayed on outgoing messages), then tap Next.