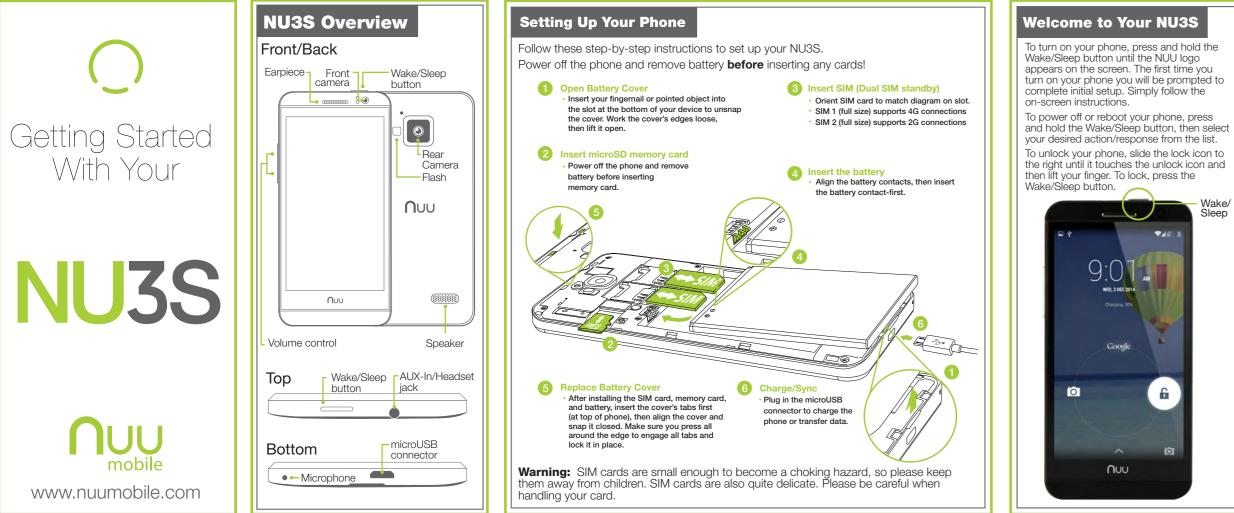

- Navigation

Bar

Voice Search

open apps.

You can speak to your phone to search, get

other common tasks such as send emails or

directions, send messages, and perform