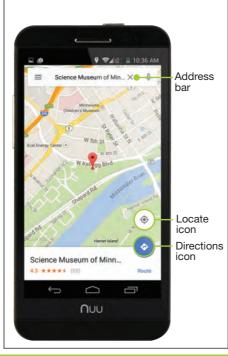

See where you are on a map or get direction to where you want to go by tapping the Google Maps icon. Select mode of transportation by tapping the 🗭 then type the address or destination in the search box