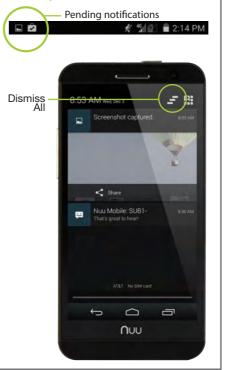

# **Google Now**

Google Now is your personal digital assistant. It uses location reporting and history to provide you with easy access to weather, traffic, scores, and other need-to-know information. You may turn it on or off at any time by tapping the Google search bar on any Home screen.

Press and hold the Home button and slide up to the Google icon. Release to open Google Now.

Phone