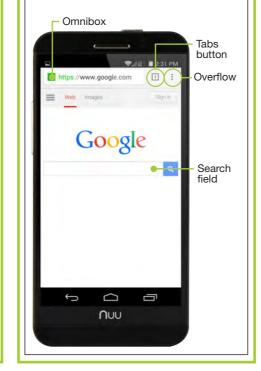

adjust flash settings adjust camera settings change modes: panorama, video,

∩uu

Browse the web with Chrome by tapping the Chrome icon. Type an address or search term into the Omnibox to get started. Use the Tabs button to have multiple pages open at once. Use Overflow to access favorites, reload a page, change the text size, request a desktop version of the site, and change other settings.