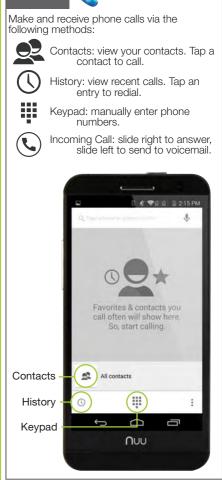

## Voicemail OO

To access your voicemail, press and hold 1 on the kevpad.

Voicemail number and setup will vary by provider.

Send an SMS or MMS to another mobile phone user by tapping the Messages icon

Type name or phone number in the To field select someone from your contacts.