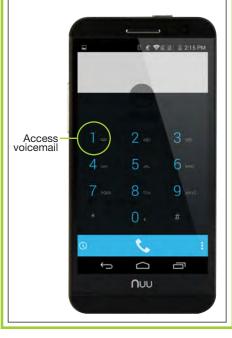

## Voicemail OO

To access your voicemail, press and hold 1 on the kevpad.

Voicemail number and setup will vary by provider.

Send an SMS or MMS to another mobile phone user by tapping the Messages icon

Type name or phone number in the To field select someone from your contacts.