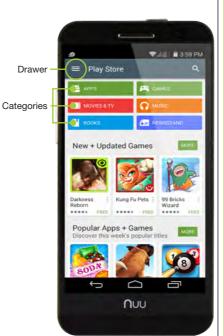

Google Play allows you to download apps. music, movies, and games directly to your device.

To access the Google Play Store: 😁 > 🝺

To access your purchased content, select a category then tap the Drawer icon.